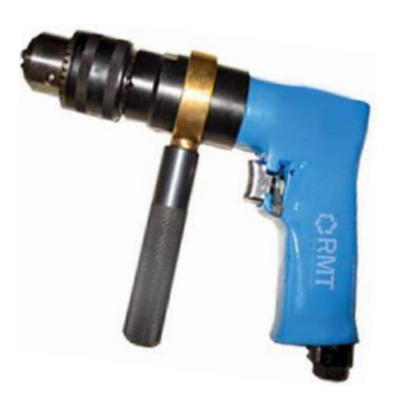

Drilling, Boring all surfaces, Blocks etc. Hardened steel parts for long life. Available in ½" chuck size.

## What is good about it?

- Compact light weight
- Easy to handle
- Adjustable chuck
- Steel body

## **Specification**

| Model #          | RMT DM 487 |         |
|------------------|------------|---------|
| Туре             | Gun Type   |         |
| Chuck Size       | 13 mm      | 1/2"    |
| Air Consumption  | 2.83 l/s   | 6 cfm   |
| Air Pressure     | 6 Bar      | 90 psi  |
| Air Inlet Thread | 6 mm       | 1/4**   |
| Speed            | 1,800 rpm  |         |
| Weight           | 0.9 kg     | 1.98 lb |
| Length           | 200 mm     | 7.9"    |